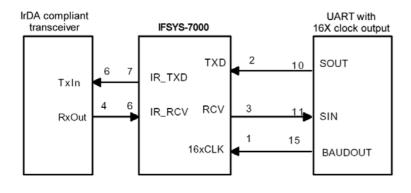

## Sample Block Diagram

| SPECIFICATIONS                                                                                                                                                                                                                                                                                                                                                                                                                                                                                                                                                                                                                                                                                         |  |
|--------------------------------------------------------------------------------------------------------------------------------------------------------------------------------------------------------------------------------------------------------------------------------------------------------------------------------------------------------------------------------------------------------------------------------------------------------------------------------------------------------------------------------------------------------------------------------------------------------------------------------------------------------------------------------------------------------|--|
| 8-pin SOP (surface mount) package   Single power supply (2.7V – 5.5V supply)    Supported speeds   Using external 16X clock from UART:                                                                                                                                                                                                                                                                                                                                                                                                                                                                                                                                                                 |  |
| Using external 16X clock from UART:                                                                                                                                                                                                                                                                                                                                                                                                                                                                                                                                                                                                                                                                    |  |
| □ Temperature:                                                                                                                                                                                                                                                                                                                                                                                                                                                                                                                                                                                                                                                                                         |  |
| □ SOP8 package: 6.65mm (W) x 5.60mm (L) x 1.55 mm (H) □ Weight: ~0.2g  Packaging options □ Tape and reel                                                                                                                                                                                                                                                                                                                                                                                                                                                                                                                                                                                               |  |
| □ Tape and reel                                                                                                                                                                                                                                                                                                                                                                                                                                                                                                                                                                                                                                                                                        |  |
|                                                                                                                                                                                                                                                                                                                                                                                                                                                                                                                                                                                                                                                                                                        |  |
| Order Information  Order Number  IFSYS-7000A:6101 IC in Tube packaging  IFSYS-7000A:7101 IC in tape and reel packaging  IrDA™ is a trademark of the Infrared Data Association.  IFDA™ is a trademark of the Infrared Data Association.  IFDA™ is a trademark of the Infrared Data Association.  IFDA™ is a trademark of the Infrared Data Association.  IFDA™ is a trademark of the Infrared Data Association.  IFDA™ is a trademark of the Infrared Data Association.  IFDA™ is a trademark of the Infrared Data Association.  IFDA™ is a trademark of the Infrared Data Association.  IFDA™ is a trademark of the Infrared Data Association.  IFDA™ is a trademark of the Infrared Data Association. |  |